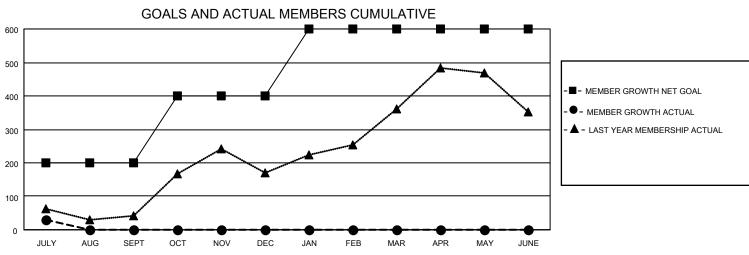

## MONTHLY MEMBERSHIP PROGRESS REPORT

LOCATION INDIA District 318 D Results as of: 7/31/2022

| Clubs RESULTS FOR 2022-2023 |    |   |   | Members RESULTS FOR 2022-2023 |     |     |    |
|-----------------------------|----|---|---|-------------------------------|-----|-----|----|
|                             |    |   |   |                               |     |     |    |
| JULY/AUG/SEPT               | 10 | 0 | 0 | JULY/AUG/SEPT                 | 200 | 118 | 87 |
| OCT/NOV/DEC                 | 5  | 0 | 0 | OCT/NOV/DEC                   | 200 | 0   | 0  |
| JAN/FEB/MAR                 | 5  | 0 | 0 | JAN/FEB/MAR                   | 200 | 0   | 0  |
| APR/MAY/JUNE                | 0  | 0 | 0 | APR/MAY/JUNE                  | 0   | 0   | 0  |