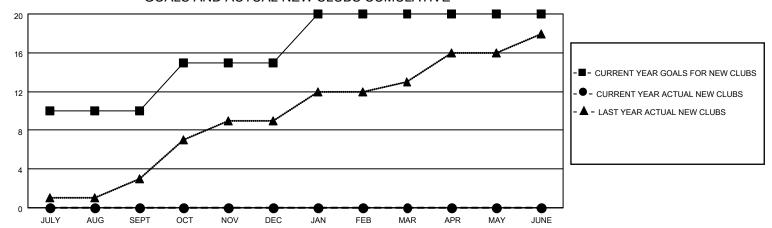

## MONTHLY MEMBERSHIP PROGRESS REPORT

LOCATION INDIA District 318 D Results as of: 7/31/2022

| Clubs RESULTS FOR 2022-2023 |    |   |   | Members RESULTS FOR 2022-2023 |     |     |    |
|-----------------------------|----|---|---|-------------------------------|-----|-----|----|
|                             |    |   |   |                               |     |     |    |
| JULY/AUG/SEPT               | 10 | 0 | 0 | JULY/AUG/SEPT                 | 200 | 118 | 87 |
| OCT/NOV/DEC                 | 5  | 0 | 0 | OCT/NOV/DEC                   | 200 | 0   | 0  |
| JAN/FEB/MAR                 | 5  | 0 | 0 | JAN/FEB/MAR                   | 200 | 0   | 0  |
| APR/MAY/JUNE                | 0  | 0 | 0 | APR/MAY/JUNE                  | 0   | 0   | 0  |